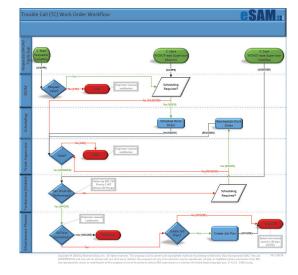

product: EDI eSAM!

EDI eSAM comes standard in Maximo with the

- eSAM leading industry deployment of Systems and Subsystems for your Asset/ Location hierarchy.
- eSAM leading industry Failure Code Hierarchy that not only works but helps Maximo to help you with predictive maintenance.
- eSAM leading industry Workflows and business processes already loaded and ready to operate from day one!
- EDI Smart Number solution allows Maximo to finally support Smart Numbering of Assets and Locations without worry of them ever becoming outdated or losing work
- EDI Risk Priority Number (RPN) Solutions allow for Maximo to help start your Reliability Centered Maintenance (RCM) plans easily and without the work normally needed for an RCM project. EDI RPN with the EDI Failure codes allows you to start predictive maintenance activities almost immediately.
- EDI SuiteReq request management tool is included with EDI eSAM. With SuiteReg work requests, asset requests, item request are all easily managed, submitted and routed the correct individuals without having to worry about a Maximo license. It's mobile friendly and easy to configure and update. So, as your needs change it can easily change with you.

EDI eSAM isn't just a software solution. EDI has also developed a rapid deployment methodology that not only gives you access to best leading industry practices but ensures your workplace adoption. We have developed training that is effective and lasting. Every role has quick reference guides that allow anyone to see what they need to do quickly and easily. We then also include reporting and analytics. EDI eSAM comes with eSAM reports that are specially created for eSAM processes. We, of course, customize those just for you! With EDI eSAM you can immediately see the benefits you receive from Maximo and your world class processes!