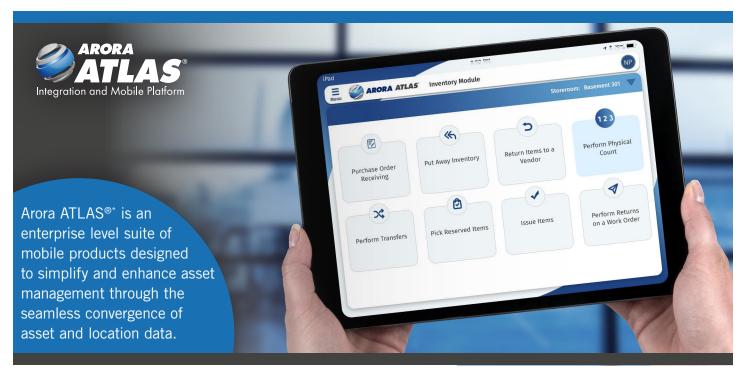

Arora ATLAS® Supply is an on-the-go mobile inventory solution for Maximo that enables real-time inventory management through mobility and location services.

- + Simple mobile tool for performing warehouse operations
- + All warehouse functions available in a single application
- + Bar code feature for parts identification
- + Mobile inventory solution for IBM's Maximo® Enterprise Asset Management (EAM) Software
- + Provides real-time updates to your warehouse inventory management
- + Simplified technician parts return process

## **Features**

- + Blind counts by bin and supervisor reconciliation
- + Receiving lotted and non-lotted items by PO
- + Accurate inventory tracking with put away, transfers, and returns
- + Total cost of ownership from work order picking and issuing to returns