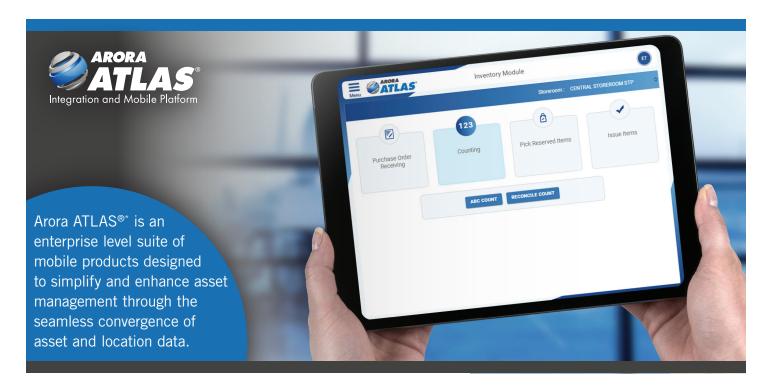

## **Features**

- + Blind counts by bin and supervisor reconciliation
- + Receiving lotted and non-lotted items by PO
- + Total cost of ownership from work order picking to issuing

Arora ATLAS® Supply is an on-the-go mobile inventory solution for Maximo that enables real-time inventory management through mobility and location services.

- + Simple mobile tool for performing warehouse operations
- + All warehouse functions available in a single application
- + Bar code feature for parts identification
- + Mobile inventory solution for IBM's Maximo® or Maximo Application Suite (MAS)

  Manage Enterprise Asset Management Software
- + Provides real-time updates to your warehouse inventory management

▲ ATLAS Supply Analysis Capability