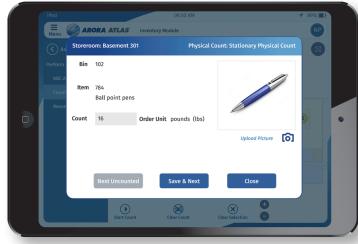

## **Features**

- + Blind counts by bin and supervisor reconciliation
- + Receiving lotted and non-lotted items by PO
- + Total cost of ownership from work order picking to issuing

Arora ATLAS® Supply is an on-the-go mobile inventory solution for Maximo that enables real-time inventory management through mobility and location services.

- + Simple mobile tool for performing warehouse operations
- + All warehouse functions available in a single application
- + Bar code feature for parts identification
- + Mobile inventory solution for IBM's Maximo® or Maximo Application Suite (MAS)

  Manage Enterprise Asset Management Software
- + Provides real-time updates to your warehouse inventory management

▲ ATLAS Supply Analysis Capability