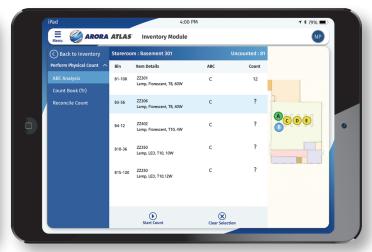

  Manage Enterprise Asset Management Software
- + Provides real-time updates to your warehouse inventory management

▲ ATLAS Supply Analysis Capability